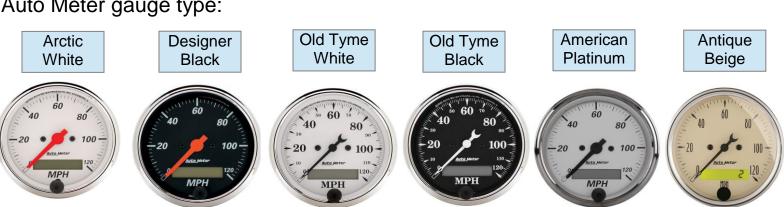

Standard Overlay Panel Type: Chrome Black Panel Color: **Anodize** Yes No Automatic transmission lights: ...

Auto Meter gauge type:

Casting comes primed and can be painted to compliment your dash. Automatic transmission LEDs provide P,R,N,D,2,1. D&2 Light together for OD. Trany LEDs come with linkage sensor and programmable light driver. Overlay panels cover the gauge trim exposing the gauge face only. After selecting your design ideas call Hampton Engineering for details or questions and/or to get a price quote.