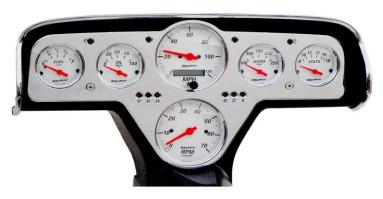

## Hampton Engineering '57 Chevy Car Options

Black Anodized Standard Panel **Auto Trany LEDs Arctic White Gauges** 

All Hampton Engineering panels, described below, fit our custom aluminum bezel casting. Review the options below to design your unique custom panel.